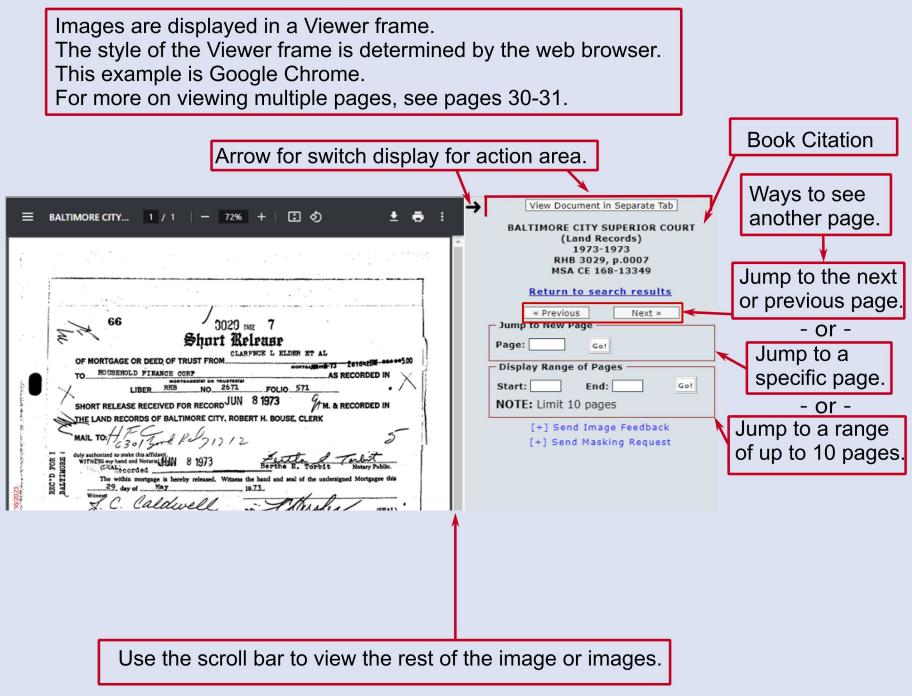

#### **Document Images**

- · Viewing Images: 29-34
  - Viewing Multiple Pages: 30-31
  - Magnification: 32
  - Providing Feedback: 33
  - Providing Masking Request: 34
- · Saving Images: 35
- · Printing Images: 35-36