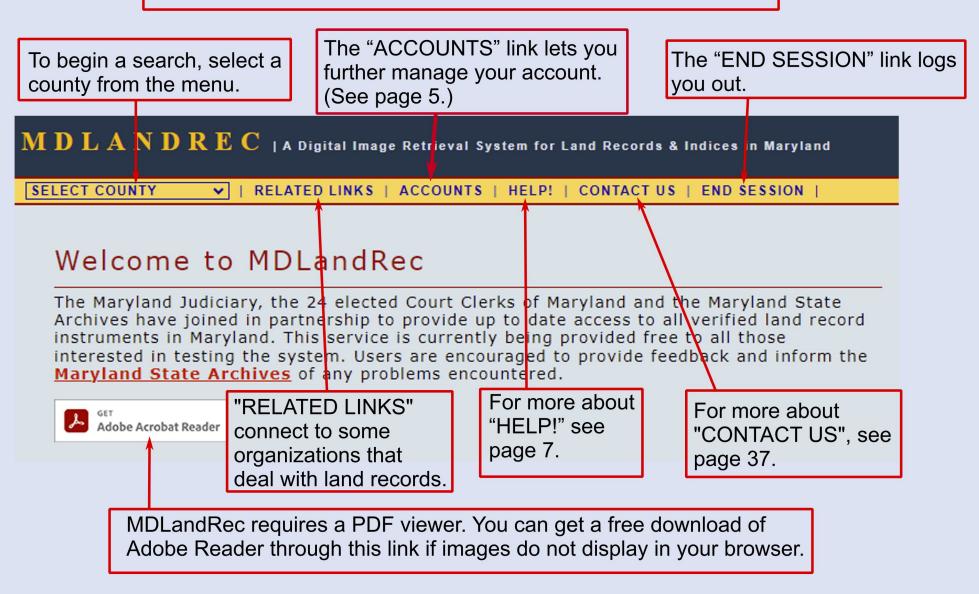

# Homepage

When you log in, you will be taken to the MDLandRec homepage.

#### **General Search Page**

Selecting a county from the homepage will load the general search page. Each county's general search page has the same format and options, with a few exceptions. For example, Baltimore City is the only jurisdiction with address and block searches.