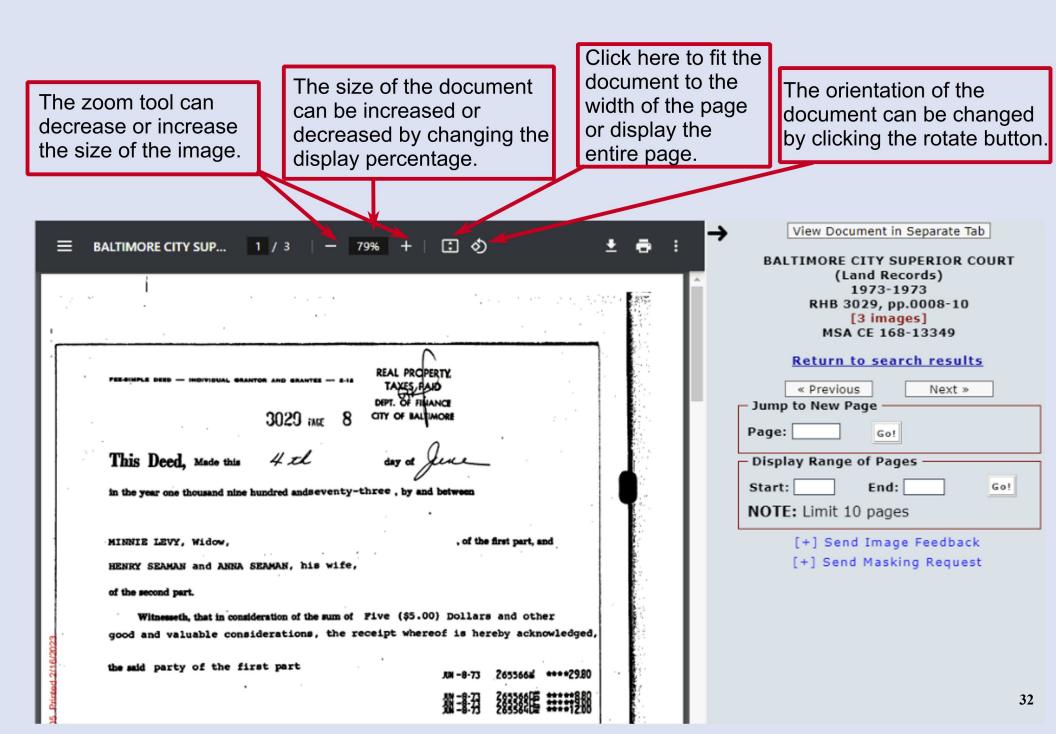

#### **Document Images**

- · Viewing Images: 29-34
  - Viewing Multiple Pages: 30-31
  - Magnification: 32
  - Providing Feedback: 33
  - Providing Masking Request: 34
- · Saving Images: 35
- · Printing Images: 35-36