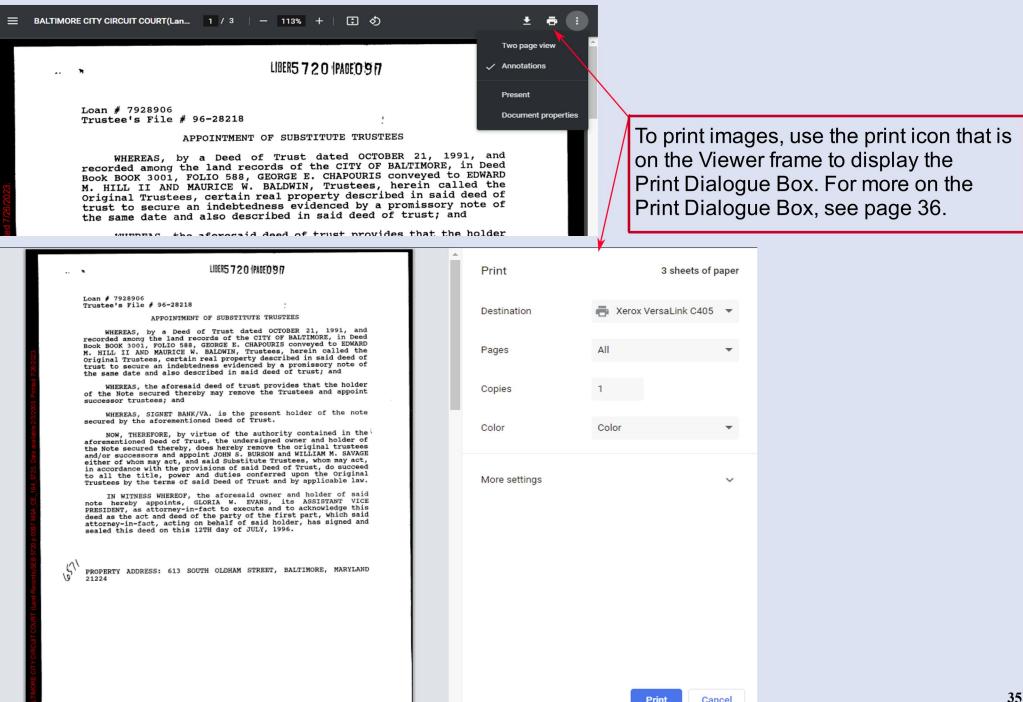

#### **Document Images**

- · Viewing Images: 29-34
  - Viewing Multiple Pages: 30-31
  - Magnification: 32
  - Providing Feedback: 33
  - Providing Masking Request: 34
- · Saving Images: 35
- · Printing Images: 35-36