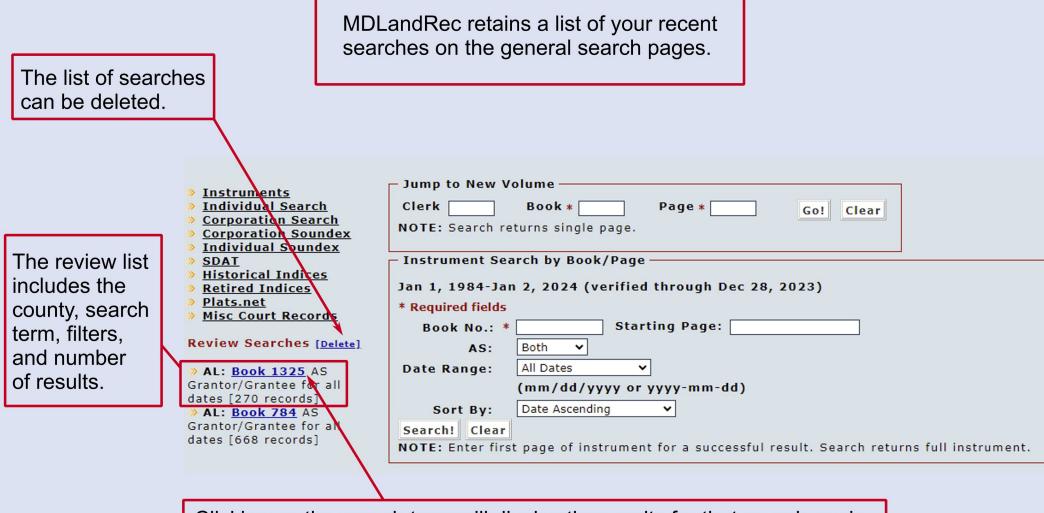

### **Electronic Index Search: Returning to Previous Searches**

Clicking on the search term will display the results for that search again.