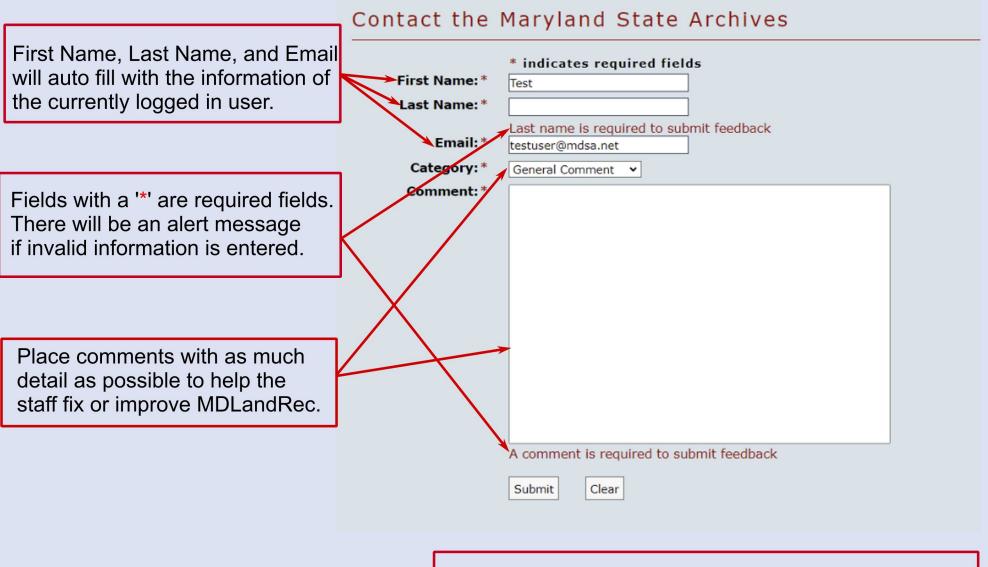

#### Additional Features

- · Contacting the Help Desk: 37
- · Send a Masking Request: 38
- · Additional Index Information: 39-42
- · Mark and Print Results Table: 43