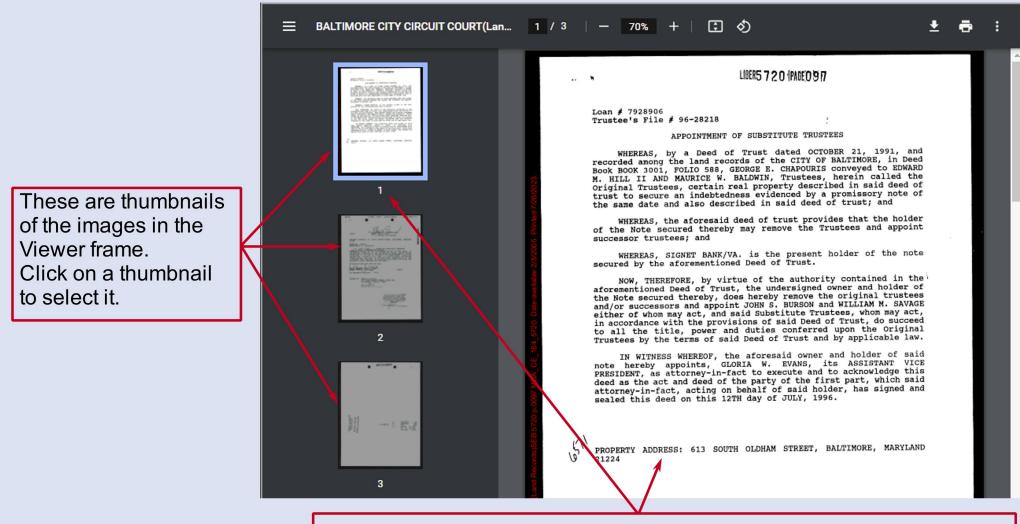

#### **Document Images**

- · Viewing Images: 29-34
  - Viewing Multiple Pages: 30-31
  - Magnification: 32
  - Providing Feedback: 33
  - Providing Masking Request: 34
- · Saving Images: 35
- · Printing Images: 35-36