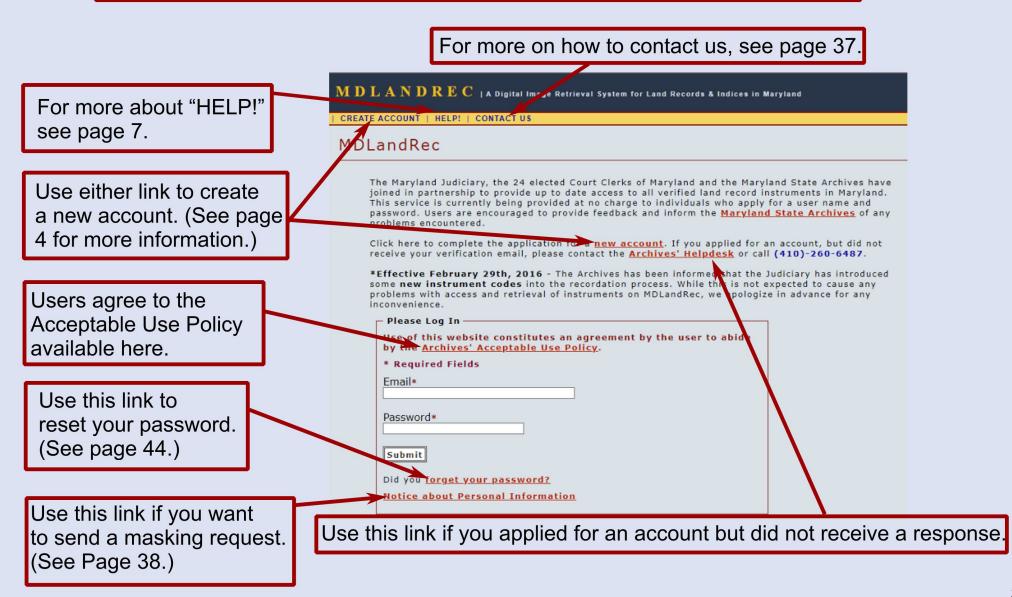

# Login Page

Patrons wishing to access the website from locations other than the County Circuit Courts or the Maryland State Archives must create user accounts. If you have an account, enter your user name and password and click "Submit" If you don't have an account, you can use the link to create one.

### **Account Creation**

To create a new account, you will need to fill out an application. Please be certain to fill in all of the required fields. After you apply, you will receive a verification email to activate the new account.

### **Account Management**

On the Account Management page, you have the option of creating a new account, requesting a verification email to activate an account, or resetting your password.

MDLANDREC | A Digital Image Retrieval System for Land Records & Indices in Maryland

#### Welcome to MDLandRec Account Management

Please select from the following links to create or manage your MDLandRec account.

 Create a new account You must have a valid email address to create a new account.

Reset your account password Please contact the Archives' Help Desk if you need assistance with your account.

 If you applied for an account, but did not receive your verification email, please email the <u>Archives' Help</u> <u>Desk</u> or call (410) 260-6487.

Use this link to create a new account. (See page 4 for more information.)

Use this link to reset your password. (See Page 44.)