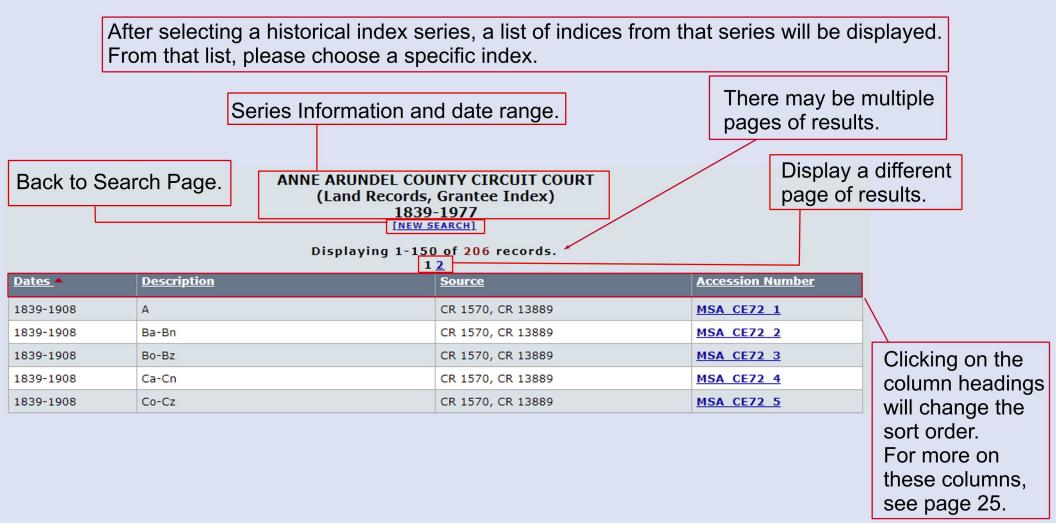

62, MSA CE 79 MDLandRe, Mortgage Records, Index, 1791-1983, MSA CE 80 bme indices we Land Records, Index, Original, 1791-1983, MSA CE 187 ives, either on microfilm or in its original paper format. In some cases, the court sent one set of indices to the Archives, kept another set at the court, and continued to create index entries in the set of indices at the court. In order to provide complete access to all land records and indexing, MDLandRec provides access to all of the historical indices. Users are encouraged to search all available indexing when searching title. 1. Select the type 2. Select the correct series based on the type of index to access of index (such as land record/mortgage record, the series list. grantor/grantee, etc.) and the date range.

# **Historical Indices – List**



# **Historical Indices – List**

) "Dates" show the year or years covered by the volume.

- ) "Description" is the title of the book. This generally shows what the index covers.
- 3 "Source" is the number assigned by the Maryland State Archives to the microfilm or paper copy for this book.
- 4 "Accession Number" is a unique identifier assigned by the Archives. Clicking on the Accession Number will load the first page or the key pages if they are present. (Indices often begin with key pages that help locate names within the index.) For more on document images, see pages 29-34.

| Dates     | Description 2 |           | Accession Number 4 |
|-----------|---------------|-----------|--------------------|
| 1791-1962 | Aa-Al         | CR 6859-1 | MSA CE79 1         |
| 1791-1962 | Am-Az