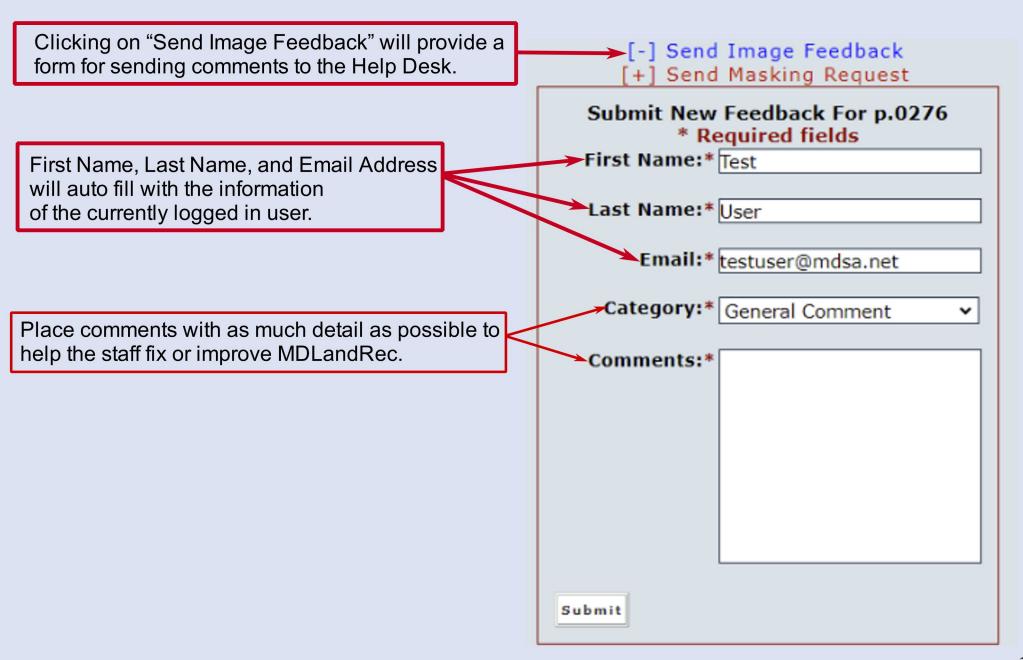

#### **Document Images**

- · Viewing Images: 29-34
  - Viewing Multiple Pages: 30-31
  - Magnification: 32
  - Providing Feedback: 33
  - Providing Masking Request: 34
- · Saving Images: 35
- · Printing Images: 35-36