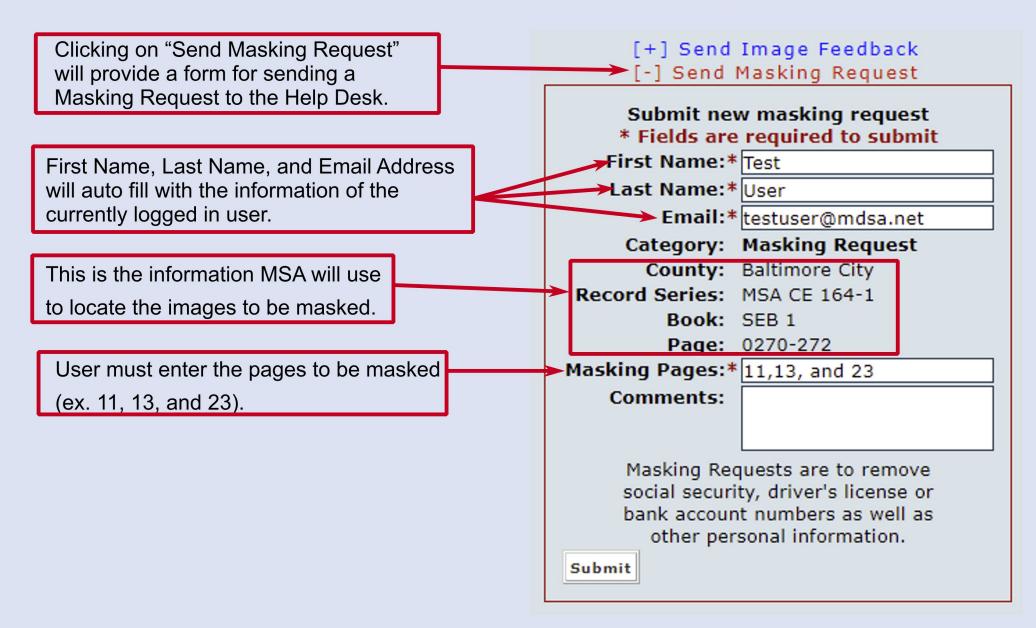

#### **Document Images**

- · Viewing Images: 29-34
  - Viewing Multiple Pages: 30-31
  - Magnification: 32
  - Providing Feedback: 33
  - Providing Masking Request: 34
- · Saving Images: 35
- · Printing Images: 35-36