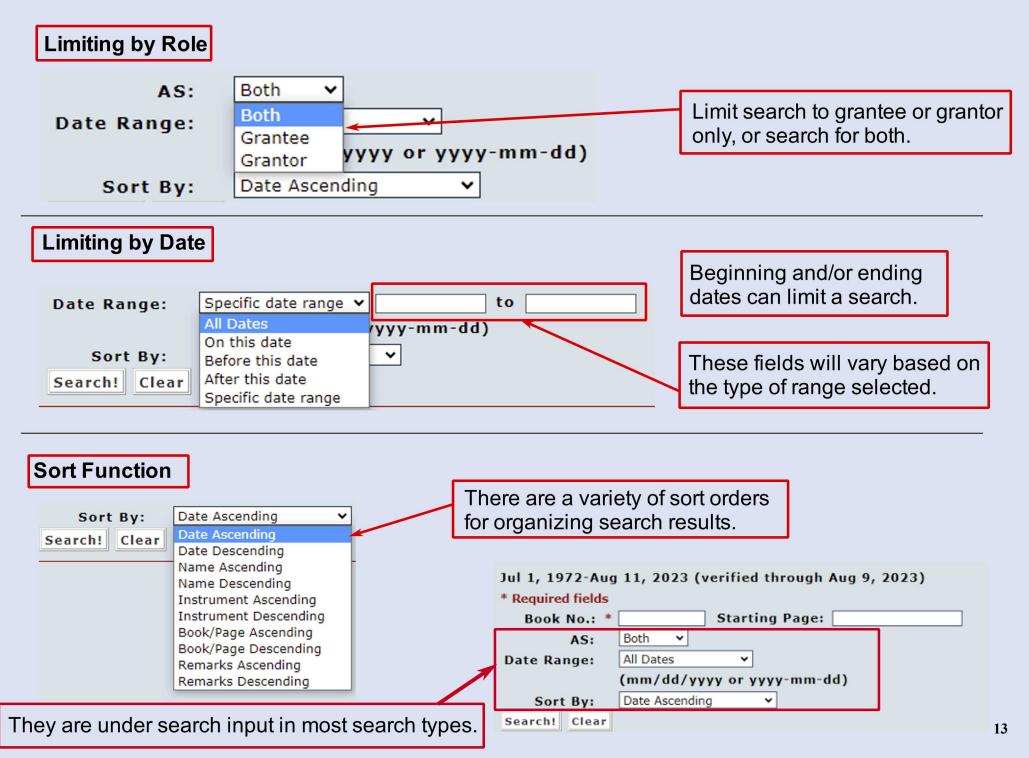

#### **Electronic Index Search: Filters and Sort Function**

## **Electronic Index Search: Instrument by Book and Page**

- 1. This search feature is only for those instruments recorded within the date range shown. For more on date ranges, see page 12.
- 2. The book number is a required field.
- 3. If a page number is entered in this search, it must be the first page of a document. No results will be returned if a page from the middle of an instrument is entered. If you do not enter a page, search returns will include all of the index entries for that book up to 5000 entries.
- 4. For instruction on using the "As" and "Date Range" filters and the "Sort By" function, see page 13.

### **Electronic Index Search: By Party**

- 1. To search by party, select either "Individual Search" or "Corporation Search."
- 2. If an individual or corporation is not found where expected,
  - try using the other field as sometimes individuals have been entered as corporations, or vice versa.
- 3. This search is only valid for the date range listed. For more on date ranges, see page 12.
- 4. An individual's middle name or initial can be included in the "First Name" field.
- 5. For more on adjusting the parameters of party searches, see page 16.
- 6. Search returns are limited to the first 5000 results.
- 7. For more on using the "As" and "Date Range" filters and the "Sort By" function, see page 13.

#### **Electronic Index Search: By Soundex**

- 1. Soundex is a formula for numerically encoding a word so that similarly spelled words encode the same way. Soundex searches are useful for finding various spellings of a name. <u>MSA's Soundex Converter</u>
- 2. You can search by Soundex for an individual or corporation name within the listed date range. For more on date ranges, see page 12.
- 3. Search returns are limited to the first 5000 results.
- 4. For instruction on using the "As" and "Date Range" filters and the "Sort By" function, see page 13.