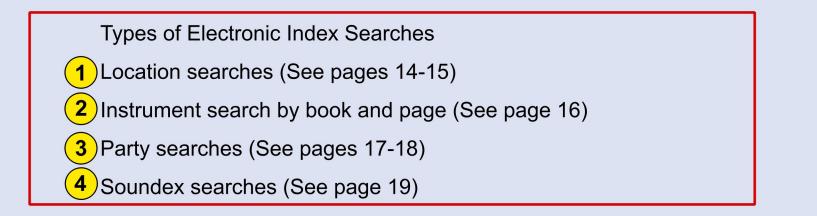

#### **Searches**

- · Jump to New Volume: 9-10
- · Electronic Index Search: 11-22
  - Date Range: 12
  - Filters and Sort Function: 13
  - By location Block: 14
  - By location Address: 15
  - By Book and Page: 16
  - By Party: 17-18
  - By Soundex: 19
  - Block Books: 20-21
  - Results Page: 22-23
  - Returning to Previous Search: 24
- Historical and Retired Indices: 25-28
- · SDAT: 29
- · Plats.net: 30

#### **Electronic Index Search**

These searches use the Baltimore City Circuit Court's electronic index to return an entire document, which is also known as an instrument. These searches are limited to the given date range.