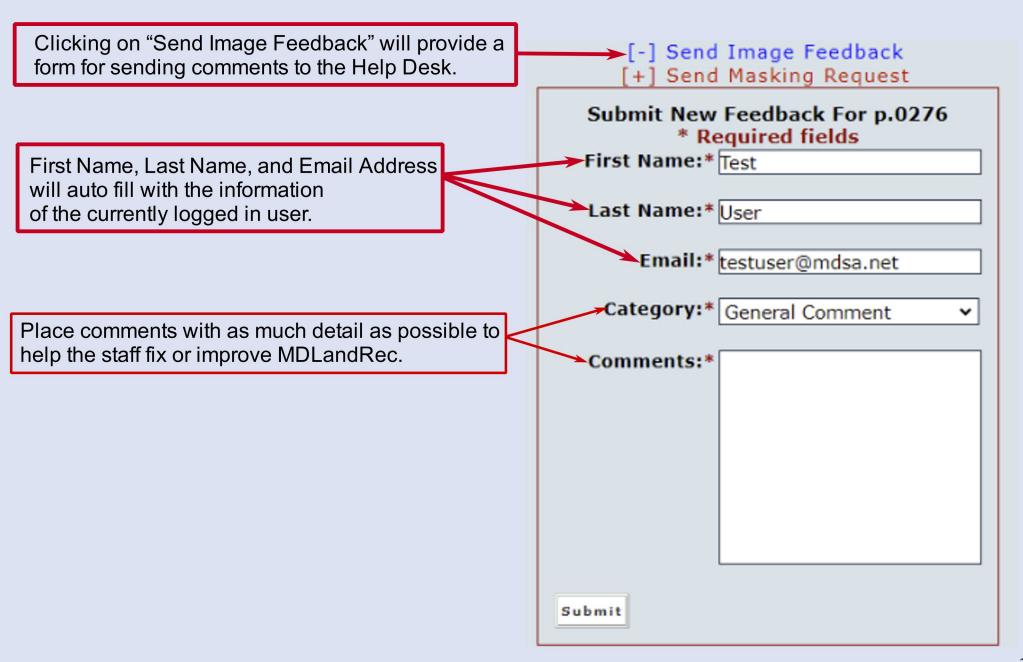

### Viewing Documents: Image Feedback

#### **Contacting the Help Desk**

If you click on "CONTACT US" a form will be provided for contacting the Help Desk. You can send questions, comments, or suggestions. You will receive a copy by email as well as a response from Help Desk staff.