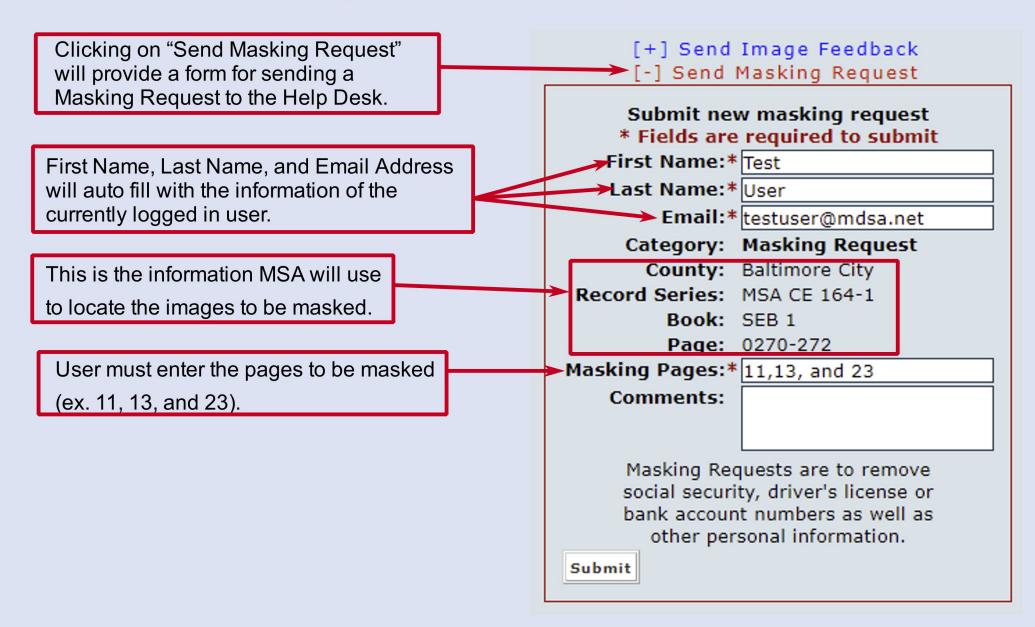

### **Viewing Documents: Masking Request**

#### Send a Masking Request

You can click this link to send a Masking Request. You will receive a copy by email as well as a response from Help Desk staff.

#### **MDLandRec Notice about Personal Information**

Recent legislation prohibits inclusion of social security numbers and driver's license numbers in deeds and other recordable instruments to be filed with the circuit court. It also allows us to "mask" these numbers from the Internet. <u>Click here to</u> <u>send a request to mask a number.</u>