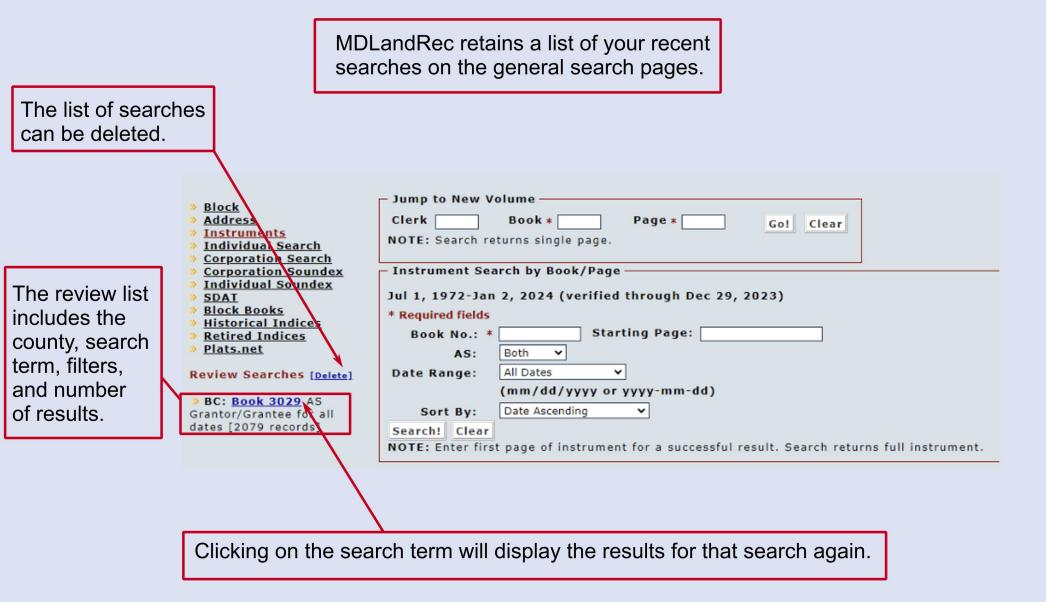

#### **Jump to New Volume Search**

| _                                                                                                                                                                                                               |                                                           |                                                                                                                                                                                |
|-----------------------------------------------------------------------------------------------------------------------------------------------------------------------------------------------------------------|-----------------------------------------------------------|--------------------------------------------------------------------------------------------------------------------------------------------------------------------------------|
|                                                                                                                                                                                                                 |                                                           | Jump to New Volume" search to jump to any land record<br>MDLandRec for that county.                                                                                            |
| Search Ba                                                                                                                                                                                                       | altimore City                                             | "Jump to New Volume" search.<br>Land Record Indices                                                                                                                            |
| <ul> <li><u>Block</u></li> <li><u>Address</u></li> <li><u>Instruments</u></li> <li><u>Individual Se</u></li> <li><u>Corporation S</u></li> </ul>                                                                | Search                                                    | Book * Page * Go! Clear<br>ch returns single page.                                                                                                                             |
| <ul> <li><u>Corporation S</u></li> <li><u>Individual So</u></li> <li><u>SDAT</u></li> <li><u>Block Books</u></li> <li><u>Historical Ind</u></li> <li><u>Retired Indica</u></li> <li><u>Plats.net</u></li> </ul> | undex<br>Jul 1, 1972<br><u>k Required fi</u><br>Block No. | -Jan 2, 2024 (verified through Dec 29, 2023)<br>elds<br>.: * IS 	v Letter: None v Street:<br>se number is not required. Do not enter street types (avenue, street, lane, etc.) |
|                                                                                                                                                                                                                 | Date Rang<br>Sort B                                       | e: All Dates  (mm/dd/yyyy or yyyy-mm-dd)                                                                                                                                       |
|                                                                                                                                                                                                                 |                                                           |                                                                                                                                                                                |

You can include the clerk's initials, if known. The book number and page number are required fields. Searches return a single page. For more on document images, see pages 31-38.

### **Electronic Index Search: Returning to Previous Searches**