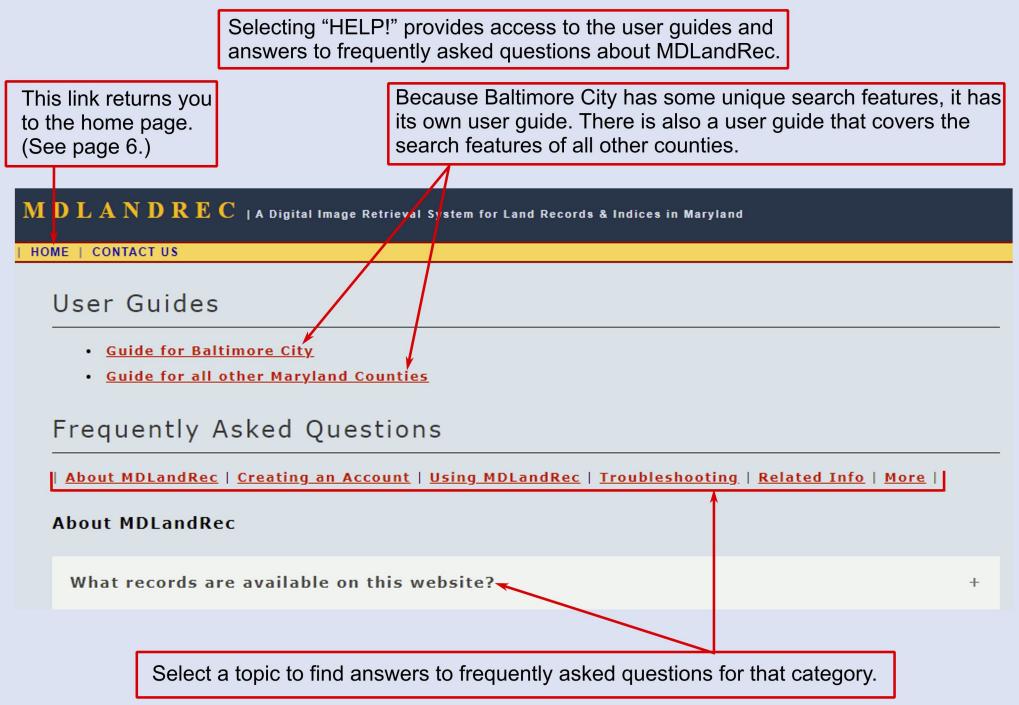

# **User Guides and FAQs**

#### **General Search Page**

Selecting a county from the homepage will load the general search page. Each county's general search page has the same format and options, with a few exceptions. For example, Baltimore City is the only jurisdiction with address and block searches.