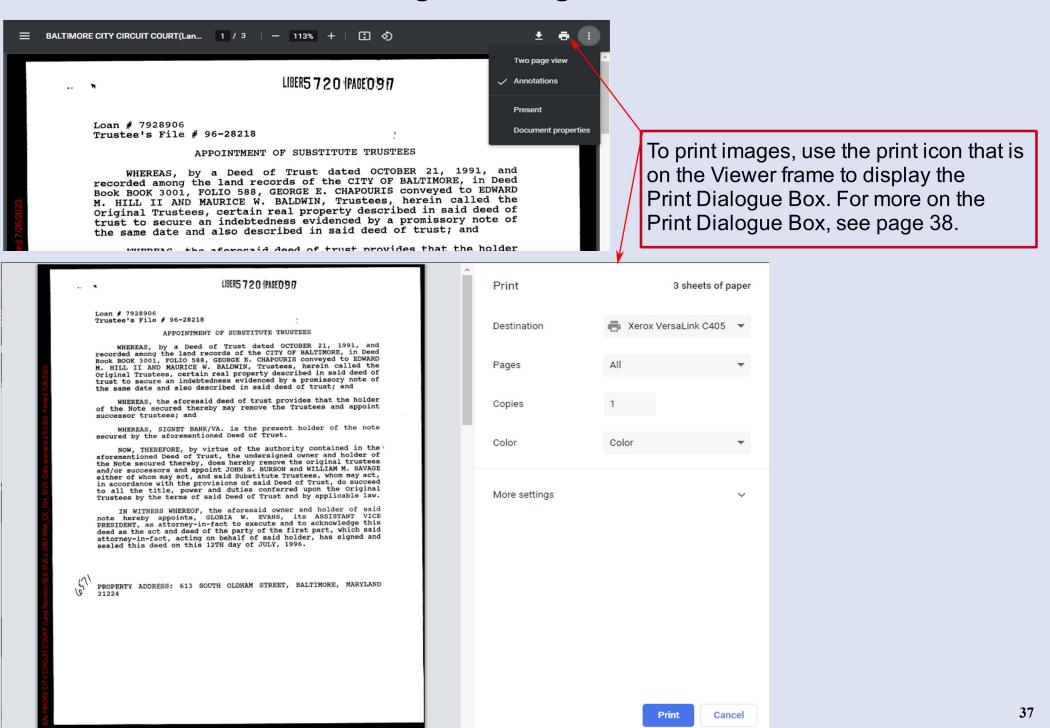

#### **Printing or Saving Documents**

#### **Printing Documents: Print Dialogue Box**

- 1. Select which pages in the Viewer frame to print.
- 2. The preview screen shows how the image will print.
- 3. Choose how many copies to print.
- 4. We recommend a page scaling of "Fit to paper".
- 5. Click on "Print" to print.

Note: Print Dialogue Box will vary based on operating system.

|                                                                                                                                                                                                                                                                                                                                                                                                                                                                                                                                                                                              | Print                   | 3 sheets            | s of paper |
|----------------------------------------------------------------------------------------------------------------------------------------------------------------------------------------------------------------------------------------------------------------------------------------------------------------------------------------------------------------------------------------------------------------------------------------------------------------------------------------------------------------------------------------------------------------------------------------------|-------------------------|---------------------|------------|
| REAL PROPERTY.<br>TARES AND                                                                                                                                                                                                                                                                                                                                                                                                                                                                                                                                                                  | Destination             | 🖶 Xerox VersaLink C | 405   🔻    |
|                                                                                                                                                                                                                                                                                                                                                                                                                                                                                                                                                                                              | Pages                   | All                 | *          |
| In the year one thousand mine hundred and seventy-three, by and between                                                                                                                                                                                                                                                                                                                                                                                                                                                                                                                      | Copies                  | 1                   |            |
| MINNIE LEVY, Midow,                                                                                                                                                                                                                                                                                                                                                                                                                                                                                                                                                                          | Color                   | Color               | *          |
| of the second part.                                                                                                                                                                                                                                                                                                                                                                                                                                                                                                                                                                          |                         |                     |            |
| Witnesseth, that in consideration of the sum of Five (\$5.00) Dollars and other<br>good and valuable considerations, the receipt whereof is hereby acknowledged,                                                                                                                                                                                                                                                                                                                                                                                                                             | More settings           |                     | ^          |
| the add party of the first part 285564 +++2500                                                                                                                                                                                                                                                                                                                                                                                                                                                                                                                                               |                         |                     |            |
| Ja-0-73 205544(gr exemption)<br>do es hereby grant and convey unto the said parties of the second part, as tenants by                                                                                                                                                                                                                                                                                                                                                                                                                                                                        | Paper size              | Letter (8.5 x 11")  | *          |
| the entireties, their assigns, the survivor of them, his or her                                                                                                                                                                                                                                                                                                                                                                                                                                                                                                                              | Pages per sheet         | 1                   | *          |
| betre and assigns,                                                                                                                                                                                                                                                                                                                                                                                                                                                                                                                                                                           | roges per siteet        |                     |            |
| in fee simple, all those two (2) hot(s) of ground, situate, lying and being in                                                                                                                                                                                                                                                                                                                                                                                                                                                                                                               | Quality                 | 300 dpi             | *          |
| City of Baltimore , State of Maryland, and described as follows, that is to say-<br>Beginning for the first on the West side of Dean Street (formerly known<br>as Fourth Street) at the distance of one hundred twenty-three feet four<br>inches Mortherly from the Northwest corner of Eastern Avenue and Dean<br>Street thence running Westerly parallel with Eastern Avenue fifty-nine                                                                                                                                                                                                    | Scale                   | Fit to paper        | Ŧ          |
| Feet two inches to the center of an alley to be used in comon by the<br>abutting property owners which said alley can be closed providing all<br>the abutting property owners agree to do so thence Northerly binding on<br>the center of said alley thirteen feet four inches thence Zasterly parallel<br>with Eastern Avenue fitty-mine feet three quarters of an inch to the West<br>side of Dean Street and Southerly binding on the West side of Dean Street<br>thirteen feet four inches to the place of beginning. The improvements<br>thereon being known as No. 402 S. Dean Street. | Print using system dial | og (Ctrl+Shift+P)   | Ø          |
| BEING the same lot of ground which by Deed dated December 1, 1941 and<br>recorded among the Land Records of Baltimore City in Liber M.L.P. No. 6250,<br>folio J, was granted and conveyed by John H. Weber and Lillian F. Weber,<br>his wife, unto Secor Lewy and Minnie Lewy, his wife.                                                                                                                                                                                                                                                                                                     |                         |                     |            |
| ТСВ в ##0#7 мм # #10+0 27.0 0P3165                                                                                                                                                                                                                                                                                                                                                                                                                                                                                                                                                           |                         |                     |            |
|                                                                                                                                                                                                                                                                                                                                                                                                                                                                                                                                                                                              |                         | 5 Print             |            |