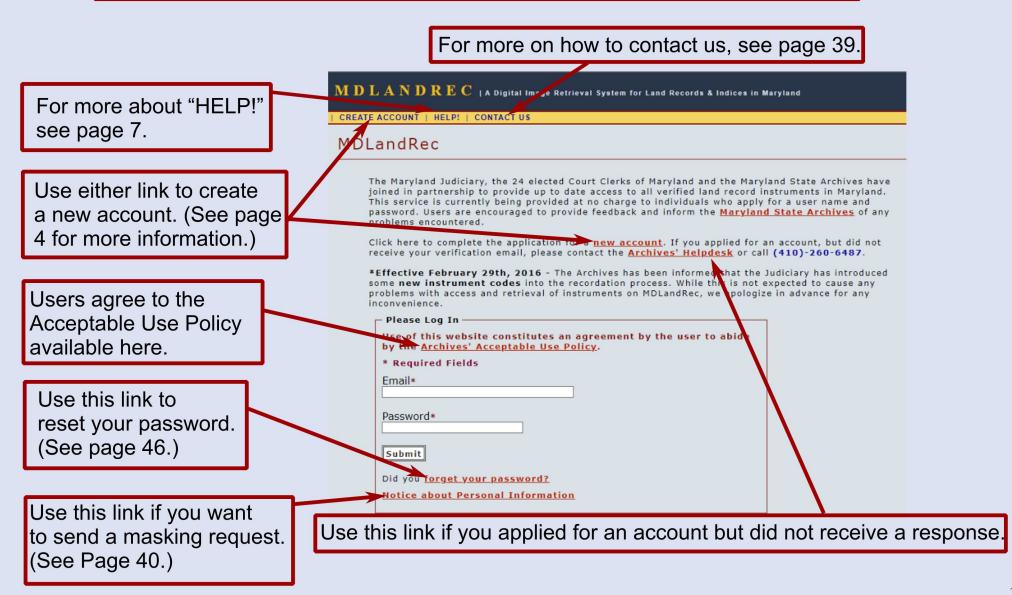

# Login Page

Patrons wishing to access the website from locations other than the County Circuit Courts or the Maryland State Archives must create user accounts. If you have an account, enter your user name and password and click "Submit" If you don't have an account, you can use the link to create one.

### **Account Creation**

To create a new account, you will need to fill out an application. Please be certain to fill in all of the required fields. After you apply, you will receive a verification email to activate the new account.

### **Account Management**

On the Account Management page, you have the option of creating a new account, requesting a verification email to activate an account, or resetting your password.

MDLANDREC | A Digital Image Retrieval System for Land Records & Indices in Maryland

#### Welcome to MDLandRec Account Management

Please select from the following links to create or manage your MDLandRec account.

 Create a new account You must have a valid email address to create a new account.

Reset your account password Please contact the Archives' Help Desk if you need assistance with your account.

 If you applied for an account, but did not receive your verification email, please email the <u>Archives' Help</u> <u>Desk</u> or call (410) 260-6487.

Use this link to create a new account. (See page 4 for more information.)

Use this link to reset your password. (See Page 46.)