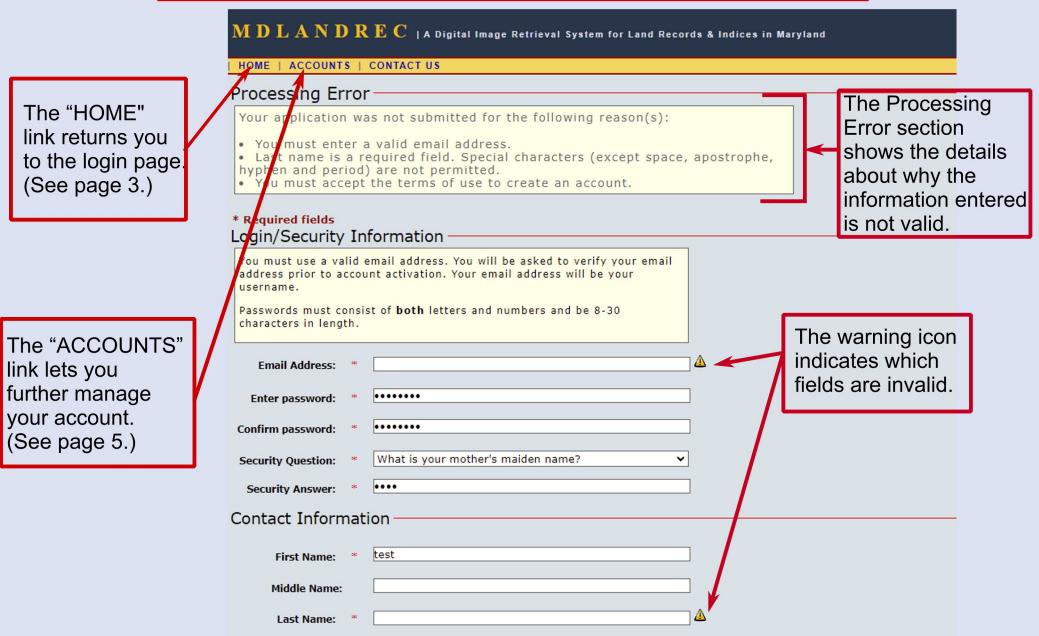

### **Account Creation**

To create a new account, you will need to fill out an application. Please be certain to fill in all of the required fields. After you apply, you will receive a verification email to activate the new account.

Suffix:

(Jr., Sr., III, etc.)