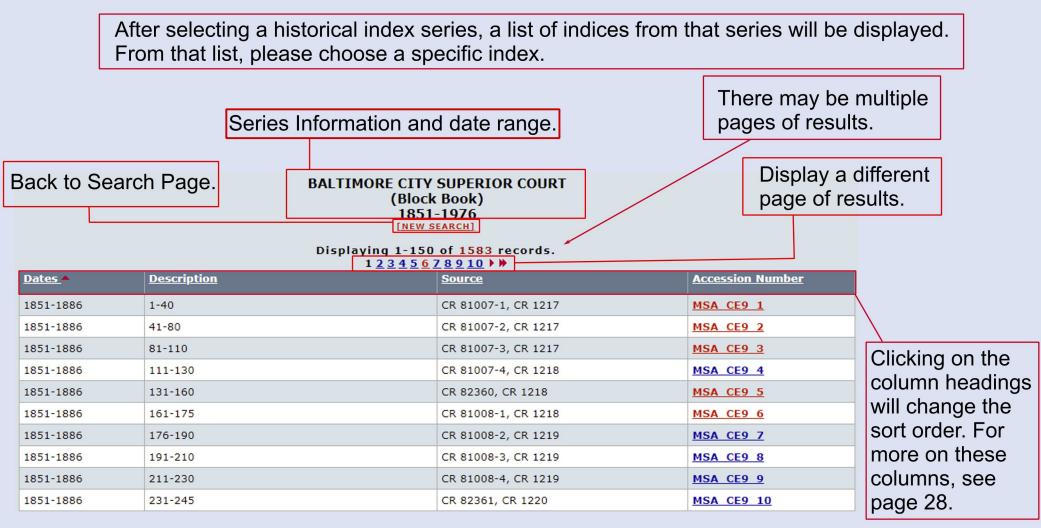

### **Historical and Retired Indices – Series**

To view an index, first choose the type of index and then select the index series.

| <ul> <li><u>Block</u></li> <li><u>Address</u></li> <li><u>Instruments</u></li> <li><u>Individual Search</u></li> <li><u>Corporation Search</u></li> <li><u>Corporation Soundex</u></li> <li><u>Individual Soundex</u></li> <li><u>SDAT</u></li> <li><u>Block Books</u></li> <li><u>Historical Indices</u></li> <li><u>Retired Indices</u></li> <li><u>Plats.ne</u></li> <li>We mike or</li> </ul> | Series       Select a Series         Series       Select a Series         Land Records, Unlocated Granter Index, 1851-1965, MSA CE 219         Block Book, 1851-1976, MSA CE 9         Land Records, Unlocated Grantor Index, 1851-1966, MSA CE 220         Land Records, Granter Index, 1851-1966, MSA CE 220         Land Records, Granter Index, 1851-1982, MSA CE 107         Block Maps, 1887-1979, MSA CE 3         Block Maps, 1887-2005, MSA CE 224         Annexation Plat Book, 1918-1918, MSA CE 223         Block Book, 1977-1988, MSA CE 165         Land Records, Granter Index, Original, 1983-2002, MSA CE 285         Land Records, Grantor Index, 0799-2002, MSA CE 285         Land Records, Granter Index, 0799-1991, MSA CE 225         Land Records, Unlocated Grantor Index, 1989-2002, MSA CE 285         Land Records, Unlocated Grantor Index, 1989-2002, MSA CE 285         Land Records, Unlocated Grantor Index, 1989-2002, MSA CE 285         Land Records, Unlocated Grantor Index, 1989-2002, MSA CE 285         Land Records, Unlocated Grantor Index, 1989-2002, MSA CE 437         Block Maps, 1991-1991, MSA CE 225         Land Records, Unlocated Grantor Index, 1989-2002, MSA CE 438 |
|---------------------------------------------------------------------------------------------------------------------------------------------------------------------------------------------------------------------------------------------------------------------------------------------------------------------------------------------------------------------------------------------------|------------------------------------------------------------------------------------------------------------------------------------------------------------------------------------------------------------------------------------------------------------------------------------------------------------------------------------------------------------------------------------------------------------------------------------------------------------------------------------------------------------------------------------------------------------------------------------------------------------------------------------------------------------------------------------------------------------------------------------------------------------------------------------------------------------------------------------------------------------------------------------------------------------------------------------------------------------------------------------------------------------------------------------------------------------------------------------------------------------------------------------------------------------------------------------------------------------------------------|
|                                                                                                                                                                                                                                                                                                                                                                                                   |                                                                                                                                                                                                                                                                                                                                                                                                                                                                                                                                                                                                                                                                                                                                                                                                                                                                                                                                                                                                                                                                                                                                                                                                                              |
| 1. Select the type<br>of index to access<br>the series list.                                                                                                                                                                                                                                                                                                                                      | 2. Select the correct series based on the type<br>of index (such as land record/mortgage record,<br>grantor/grantee, etc.) and the date range.                                                                                                                                                                                                                                                                                                                                                                                                                                                                                                                                                                                                                                                                                                                                                                                                                                                                                                                                                                                                                                                                               |

# **Historical Indices – List**

### **Historical Indices – List**

**1**) "Dates" show the year or years covered by the volume.

2) "Description" is the title of the book. This generally shows what the index covers.

- **3** "Source" is the number assigned by the Maryland State Archives to
  - the microfilm or paper copy for this book.
- **4** "Accession Number" is a unique identifier assigned by the Archives. Clicking on the Accession Number will load the first page or the key pages if they are present. (Indices often begin with key pages that help locate names within the index.) For more on document images, see pages 31-36.

| Dates 🔺 🚺 | Description 2 | Source 3            | Accession Number 4 |
|-----------|---------------|---------------------|--------------------|
| 1851-1886 | 1-40          | CR 81007-1, CR 1217 | MSA_CE9_1          |
| 1851-1886 | 41-80         | CR 81007-2, CR 1217 | MSA_CE9_2          |
| 1851-1886 | 81-110        | CR 81007-3, CR 1217 | MSA_CE9_3          |
| 1851-1886 | 111-130       | CR 81007-4, CR 1218 | MSA_CE9_4          |
| 1851-1886 | 131-160       | CR 82360, CR 1218   | MSA_CE9_5          |

Click on an Accession Number to view that book number.