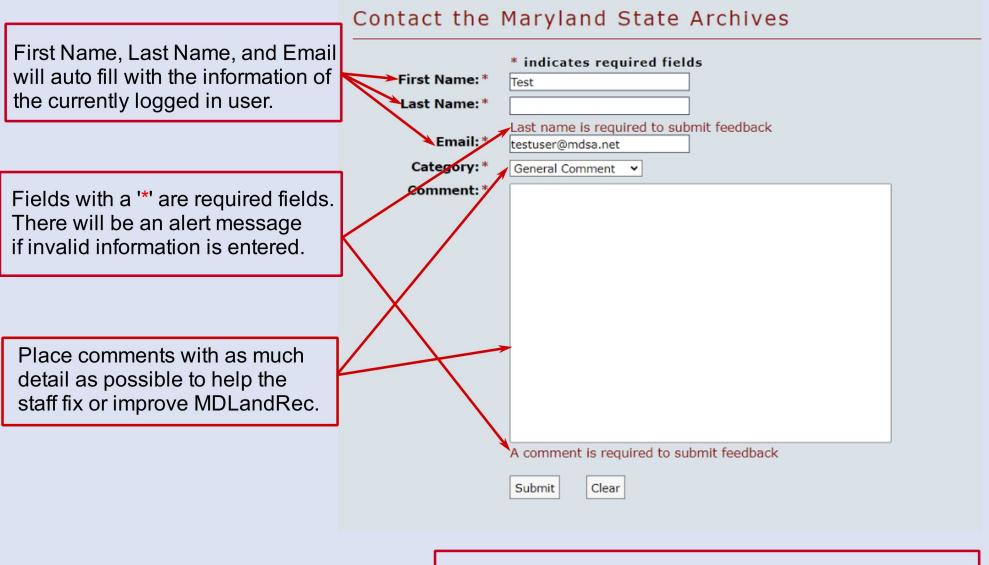

#### **Contacting the Help Desk**

If you click on "CONTACT US" a form will be provided for contacting the Help Desk. You can send questions, comments, or suggestions. You will receive a copy by email as well as a response from Help Desk staff.

You can also contact the Help Desk by emailing msa.helpdesk@maryland.gov or calling 410-260-6487.

Fields with a '\*' are required fields. There will be an alert message if invalid information is entered.

Note: This is sample input for a Masking Request. All textboxes will be empty.

You can also contact the Help Desk by emailing msa.helpdesk@maryland.gov or calling 410-260-6487.