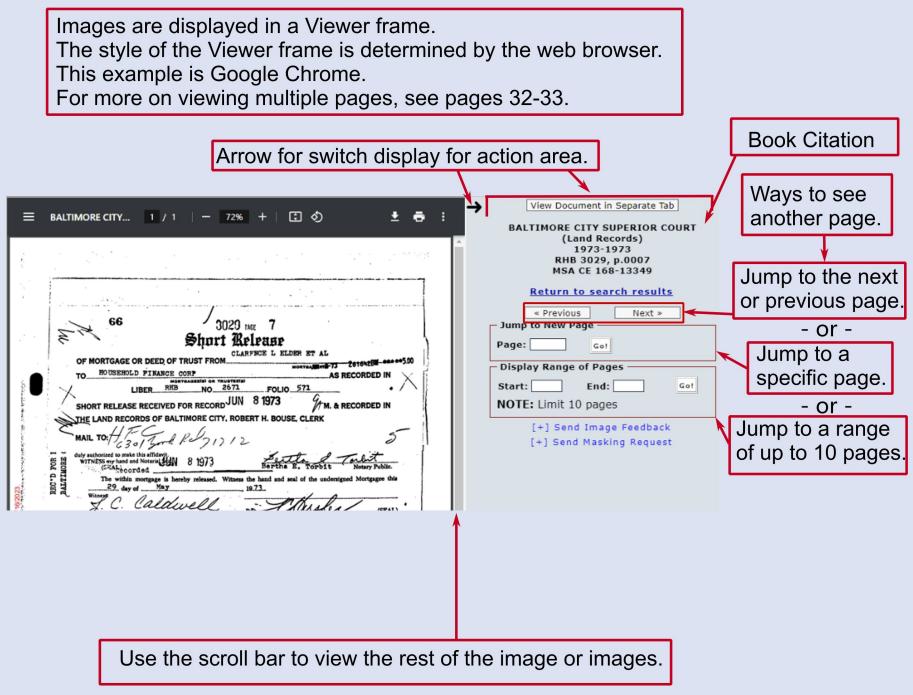

# **Viewing Documents**

### **Viewing Documents: Multiple Pages**

There may be multiple pages in the Viewer frame if you load an entire instrument or display a range of pages. The style type is determined by the web browser. This example is Google Chrome. Number of images in Click here to display thumbnails. The page selector allows you to move to the Instrument. For more on this feature, see page 33. a different page in the document. → View Document in Separate Tab - 79% I I BALTIMORE CITY SUP... 1 / 3 BALTIMORE CITY SUPERIOR COURT (Land Records) 1973-1973 RHB 3029, pp.0008-10 [3 images] 🗲 MSA CE 168-13349 **Return to search results** REAL PROPERTY « Previous Next » - Jump to New Page 3029 ime 8 Page: Go! This Deed. Made Display Range of Pages Start: End: Go! ar one thousand nine hundred andseventy-three , by and NOTE: Limit 10 pages of the first part, and [+] Send Image Feedback MINNIE LEVY, Widow, [+] Send Masking Request HENRY SEAMAN and ANNA SEAMAN, his wife, of the second part the that in consideration of the sum of Five (\$5.00) Dollars and other good and valuable considerations, the receipt whereof is hereby acknowledged, the said party of the first part 265566# \*\*\*\*29.80