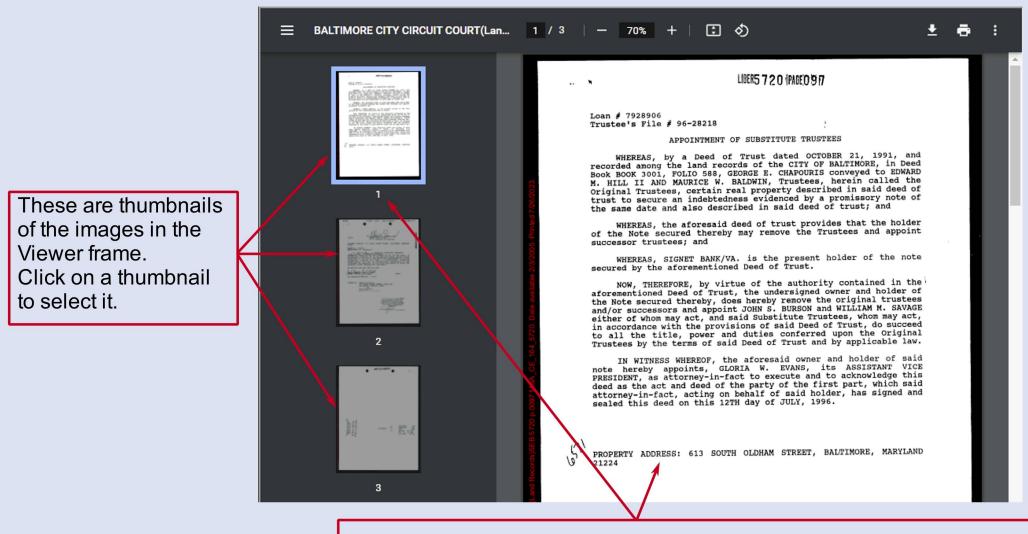

### **Viewing Documents: Multiple Pages - Thumbnails**

Thumbnails are smaller representations of the pages of the instrument in the Viewer frame. Clicking on a thumbnail will move to that page. The style type is determined by the web browser. This example is Google Chrome.

The selected thumbnail is highlighted and displayed in the Viewer frame.