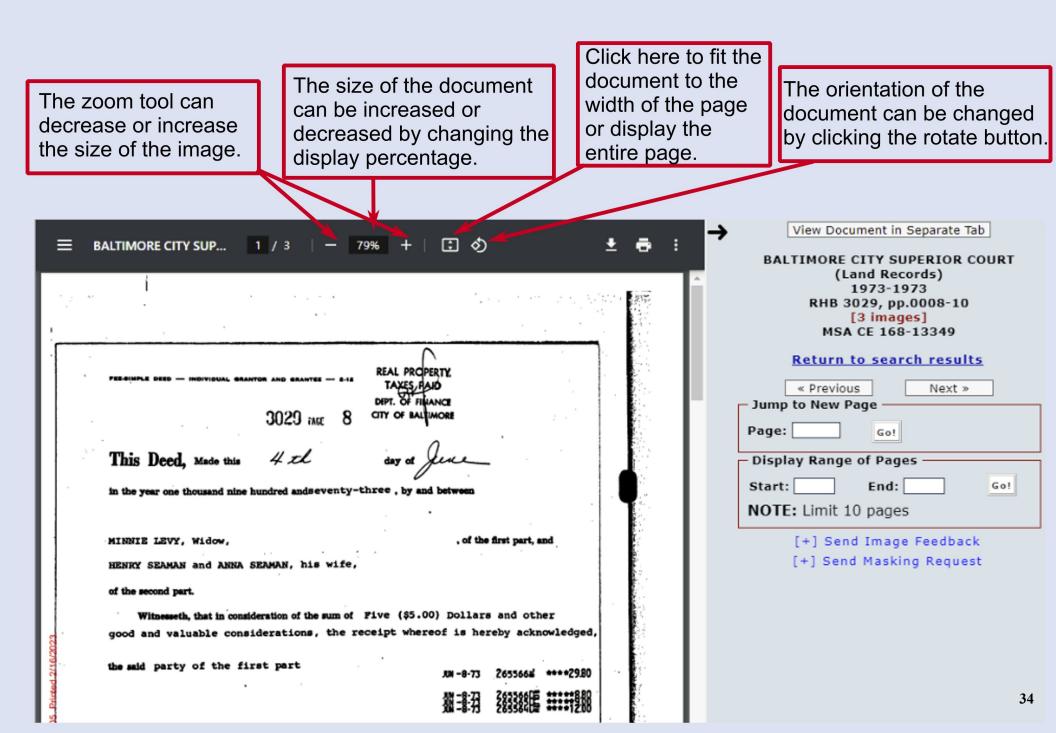

### **Viewing Documents: Multiple Pages**

There may be multiple pages in the Viewer frame if you load an entire instrument or display a range of pages. The style type is determined by the web browser. This example is Google Chrome. Number of images in Click here to display thumbnails. The page selector allows you to move to the Instrument. For more on this feature, see page 33. a different page in the document. → View Document in Separate Tab - 79% I I BALTIMORE CITY SUP... 1 / 3 BALTIMORE CITY SUPERIOR COURT (Land Records) 1973-1973 RHB 3029, pp.0008-10 [3 images] 🗲 MSA CE 168-13349 **Return to search results** REAL PROPERTY « Previous Next » - Jump to New Page 3029 ime 8 Page: Go! This Deed. Made Display Range of Pages Start: End: Go! ar one thousand nine hundred andseventy-three , by and NOTE: Limit 10 pages of the first part, and [+] Send Image Feedback MINNIE LEVY, Widow, [+] Send Masking Request HENRY SEAMAN and ANNA SEAMAN, his wife, of the second part the that in consideration of the sum of Five (\$5.00) Dollars and other good and valuable considerations, the receipt whereof is hereby acknowledged, the said party of the first part 265566# \*\*\*\*29.80

### **Viewing Documents: Multiple Pages - Thumbnails**

Thumbnails are smaller representations of the pages of the instrument in the Viewer frame. Clicking on a thumbnail will move to that page. The style type is determined by the web browser. This example is Google Chrome.

The selected thumbnail is highlighted and displayed in the Viewer frame.

#### **Viewing Documents: Magnification**