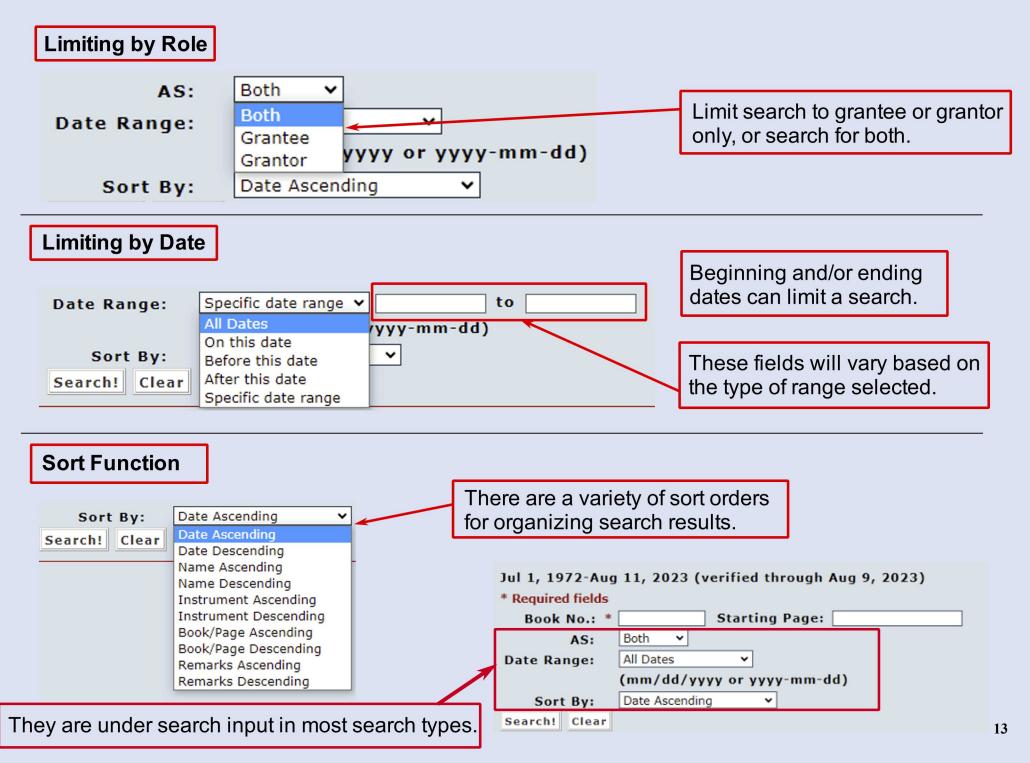

# **Date Ranges and Searches**

- 1. Each county has a date range for their electronic index. The date range varies by county and can change daily.
- 2. County Circuit Courts may not have released images yet for the most recently recorded instruments within the provided date range. These images would be available only at the County Circuit Court.
- 3. The "verified through" date is the recordation date through which indexing has been verified by Court Staff. This date indicates through what date all indexing has been verified without gaps.
- 4. Electronic index searches are limited to the given date range. "Jump to New Volume" searches are not limited by this date range. For more on "Jump to New Volume" searches, see pages 9-10.

#### **Electronic Index Search: Filters and Sort Function**