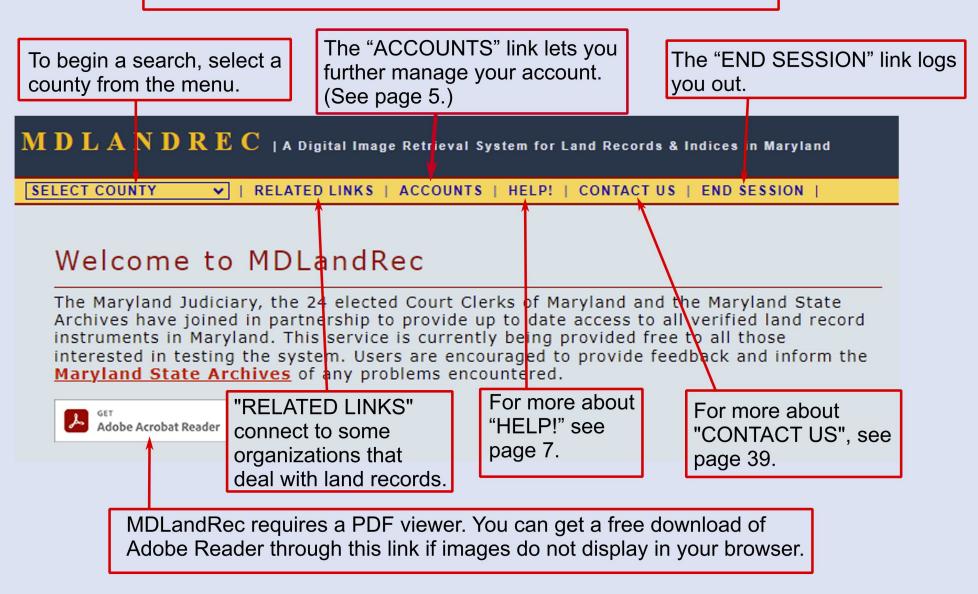

# Homepage

When you log in, you will be taken to the MDLandRec homepage.

# **User Guides and FAQs**