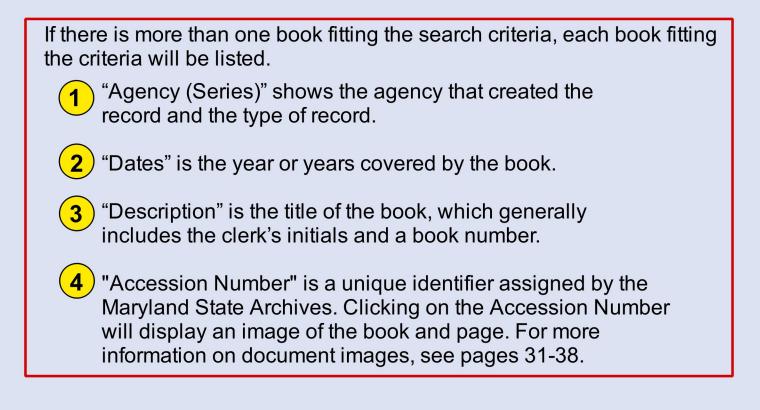

### **Block Book – Book List**

Searching for a block number gives you a list of block books that include that number.

- "Dates" show the year or years covered by the book.
- 2) "Description" is the title of the book. This will show which blocks are included in the block book.
- **3** "Accession Number" is a unique identifier assigned by the Maryland State Archives. Clicking on the Accession Number will display an

image of the book. For more on document images, see pages 31-36.

| Baltimore City Block Books         Displaying results For Block 4000         11 records.         2       [NEW SEARCH]         3 |                  |                  |  |  |
|---------------------------------------------------------------------------------------------------------------------------------|------------------|------------------|--|--|
| Dates                                                                                                                           | Description      | Accession Number |  |  |
| 1887-1904                                                                                                                       | Blocks 3862-4039 | MSA CE9 153      |  |  |
| 1905-1913                                                                                                                       | Blocks 3950-4027 | MSA CE9 228      |  |  |
| 1914-1921                                                                                                                       | Blocks 4000-4027 | MSA_CE9_323      |  |  |
| 1922-1927                                                                                                                       | Blocks 4000-4027 | MSA CE9 419      |  |  |