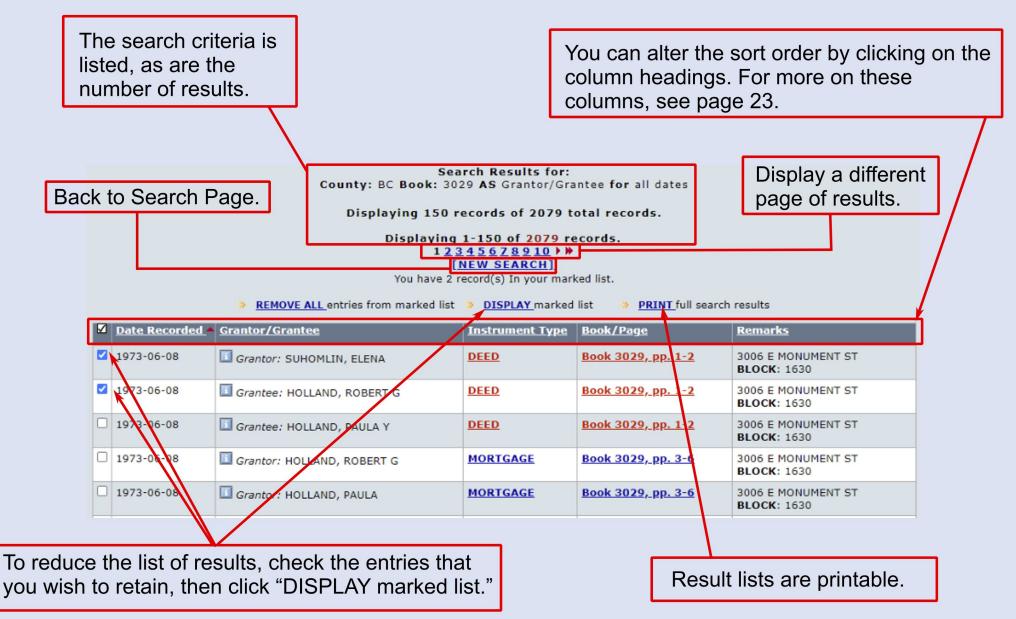

### **Electronic Index Search: Results Page**

- "Date Recorded" is the date on which the instrument was recorded at the courthouse.
- ) "Grantor/Grantee" is the party indexed for the document.
- "Instrument Type" is the kind of the document. Clicking on this link will display an image of the document in a new window.
- "Book/Page" shows the land record book and page on which the document was recorded. Clicking on this link will display an image of the document in the current tab. For more on document images, see pages 31-36.
- 5) "Remarks" are additional indexed information.

6

Clicking on the "i" icon displays further information recorded in the index. For more information on records, see page 41-44.

|    | 1              | 2                          | 3               | 4                         | 5                                 |
|----|----------------|----------------------------|-----------------|---------------------------|-----------------------------------|
| Da | ate Recorded 🔺 | Grantor/Grantee            | Instrument Type | Book/Page                 | Remarks                           |
| 19 | 973-06-08      | Grantor: SUHOMLIN, ELENA   | DEED            | <u>Book 3029, pp. 1-2</u> | 3006 E MONUMENT ST<br>BLOCK: 1630 |
| 19 | 973-06-08      | Grantee: HOLLAND, ROBERT G | DEED            | <u>Book 3029, pp. 1-2</u> | 3006 E MONUMENT ST<br>BLOCK: 1630 |
| 19 | 973-06-08      | Grantee: HOLLAND, PAULA Y  | DEED            | <u>Book 3029, pp. 1-2</u> | 3006 E MONUMENT ST<br>BLOCK: 1630 |
| 19 | 973-06-08      | Grantor: HOLLAND, ROBERT G | MORTGAGE        | <u>Book 3029, pp. 3-6</u> | 3006 E MONUMENT ST<br>BLOCK: 1630 |
| 19 | 973-06-08      | Grantor: HOLLAND, PAULA    | MORTGAGE        | <u>Book 3029, pp. 3-6</u> | 3006 E MONUMENT ST<br>BLOCK: 1630 |
|    |                |                            | ·               |                           | '                                 |